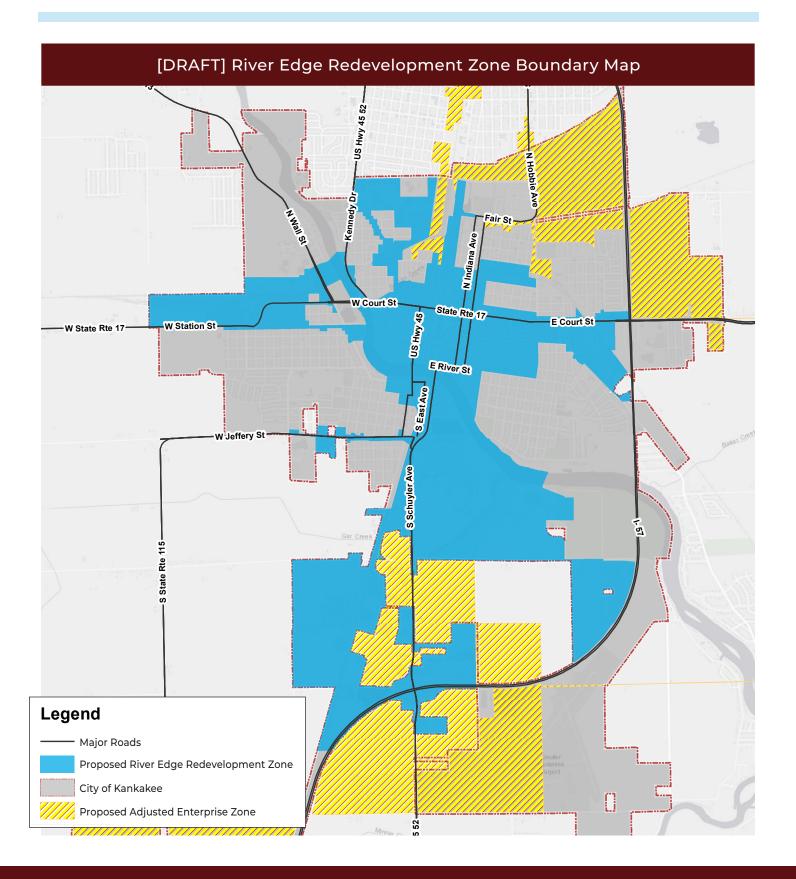

## River Edge Redevelopment Zone

#### What is a River Edge Redevelopment Zone?

The River Edge Redevelopment Zone Program (RERZ) helps revive and redevelop properties adjacent to rivers in Illinois. RERZ provides several incentives authorized by State law, including sales tax exemption and property tax abatement. Other incentives are claimed on your Illinois Income Tax filing forms.

#### What are the RERZ eligibilty requirements?

- 1. Contiguous area;
- 2. Maximum area of 12 square miles, exclusive of lakes and waterways;
- 3. Completely within the City of Kankakee municipal limits;
- 4. Has at least 100 acres of environmentally challenged land within 1,500 yards of the riverfront;
- 5. Is not within an existing Enterprise Zone; and,
- 6. Can overlap a TIF District.