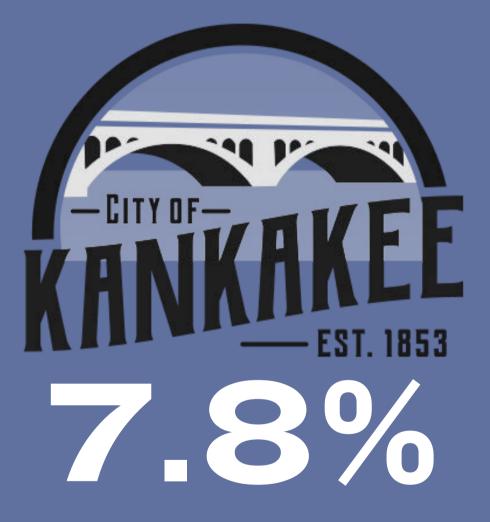

## UNEMPLOYMENT DATA LAST UPDATE MAY 2024

https://ides.illinois.gov/resources/labor-market-information/laus/current-monthly-unemployment-rates.html