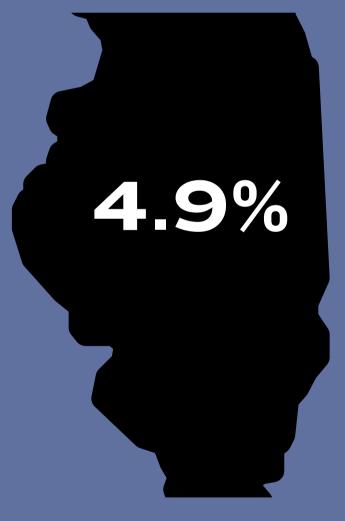

## UNEMPLOYMENT DATA LAST UPDATE MAY 2024

https://ides.illinois.gov/resources/labor-market-information/laus/current-monthly-unemployment-rates.html