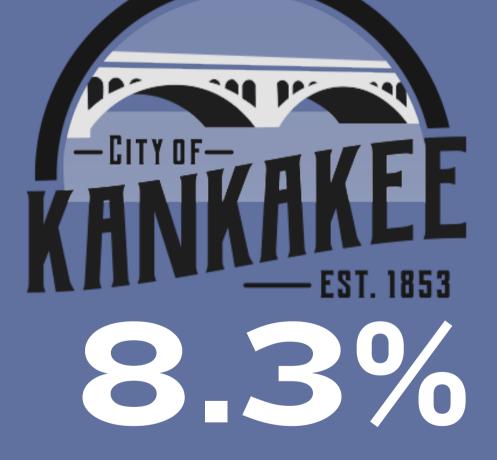

#### UNEMPLOYMENT DATA JAN 2025 LAST UPDATE FOR CITY AND COUNTY

https://ides.illinois.gov/resources/labor-market-information/laus/current-monthly-unemployment-rates.html

# 6.3%