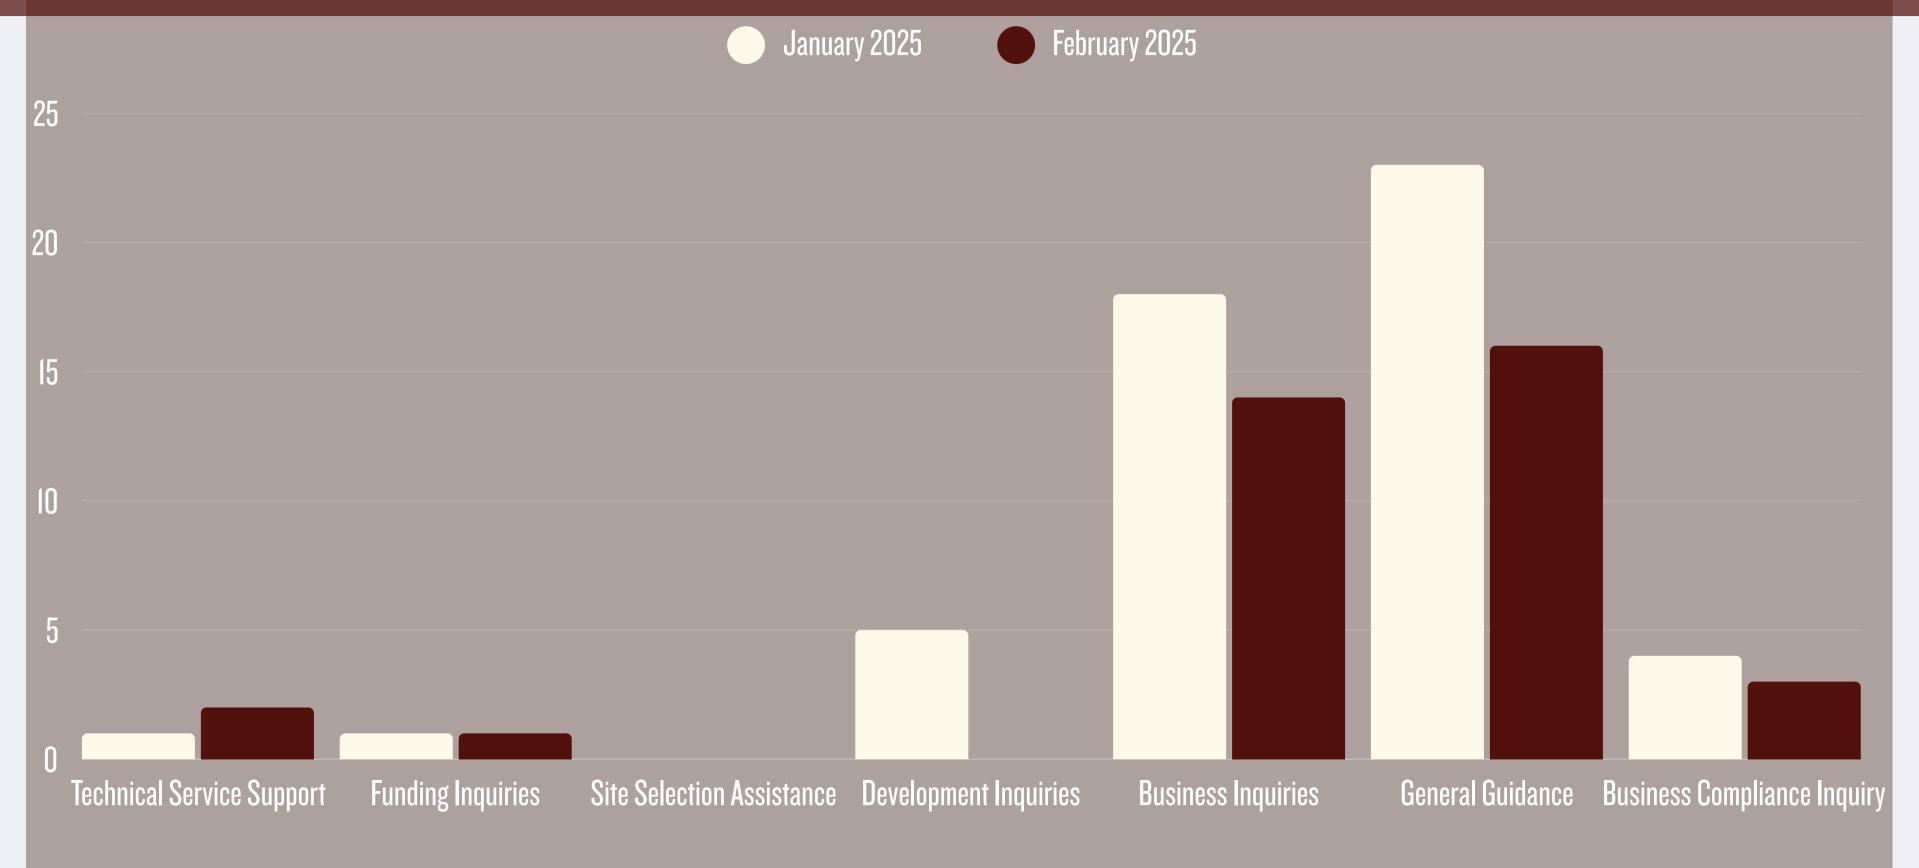

#### ECONOMIC DEVELOPMENT NAVIGATOR REPORT

#### **DEVELOPMENT INQUIRIES**

- 22 NEW INQUIRIES
  - RETAIL (3)
  - NONPROFIT (2)
  - RESTAURANT (4)
  - TATTOO SHOP
  - USED CAR SALES
  - HEALTH CARE (2)
  - FINANCIAL SERVICES (2)
- 2 OUT OF TOWN: MOMENCE, BRADLEY