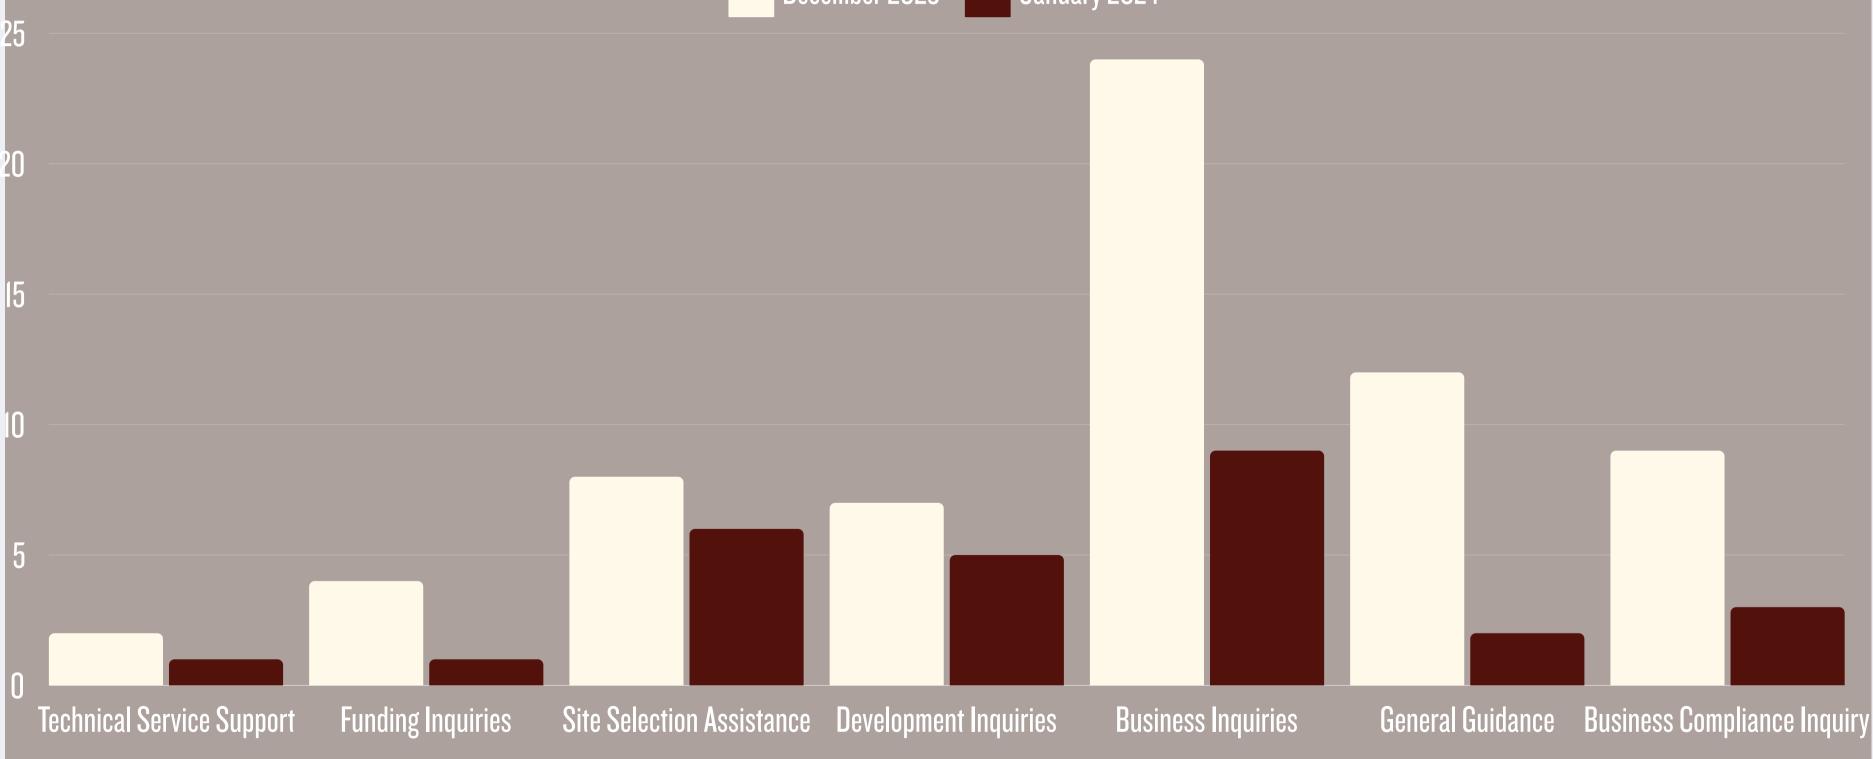

# ECONOMIC DEVELOPMENT NAVIGATOR REPORT

December 2023

January 2024

Finishing touches being made to the developer prospectus. A "For Businesses" page is being developed for the city webpage.

# ATTRACTION DEVELOPMENT INQUIRIES

29 NEW INQUIRIES 16 NEW BUSINESS - RESTAURANT, FOOD TRUCK, SENIOR CARE (2), CONTRACTOR (2), VAPE SHOP, TECH-REPAIR 13 LAND - ZONING (6), CONDITIONAL USE (3), SITE SELECTION (2), CONSTRUCTION (I), ADA COMPLIANCE (I) 1 OUT OF CITY - UNINCORPORATED KANKAKEE COUNTY