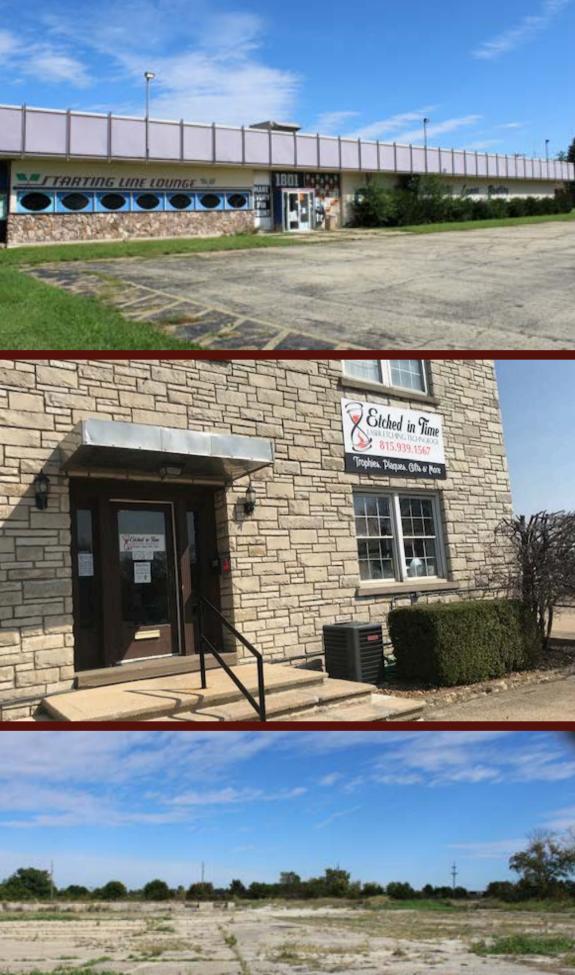

#### HOTEL IS INTERESTED IN THIS AREA

DEVELOPMEN

Planning Development Stage for 1801 W. Station St.

# ETCHED IN TIME **OPENED MAY 6, 2023**

# PAVING PROS LICENSED July 11, 2023

**COMMERCIAL SPACE AVAILABLE ON WEST STATION STREET** 