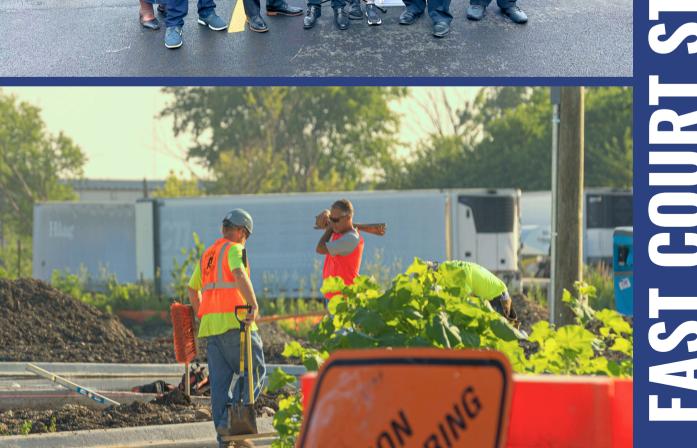

# EAST RIVERWALK Preconstruction work begins Jan 2025

Preconstruction work begins Jan. 2025