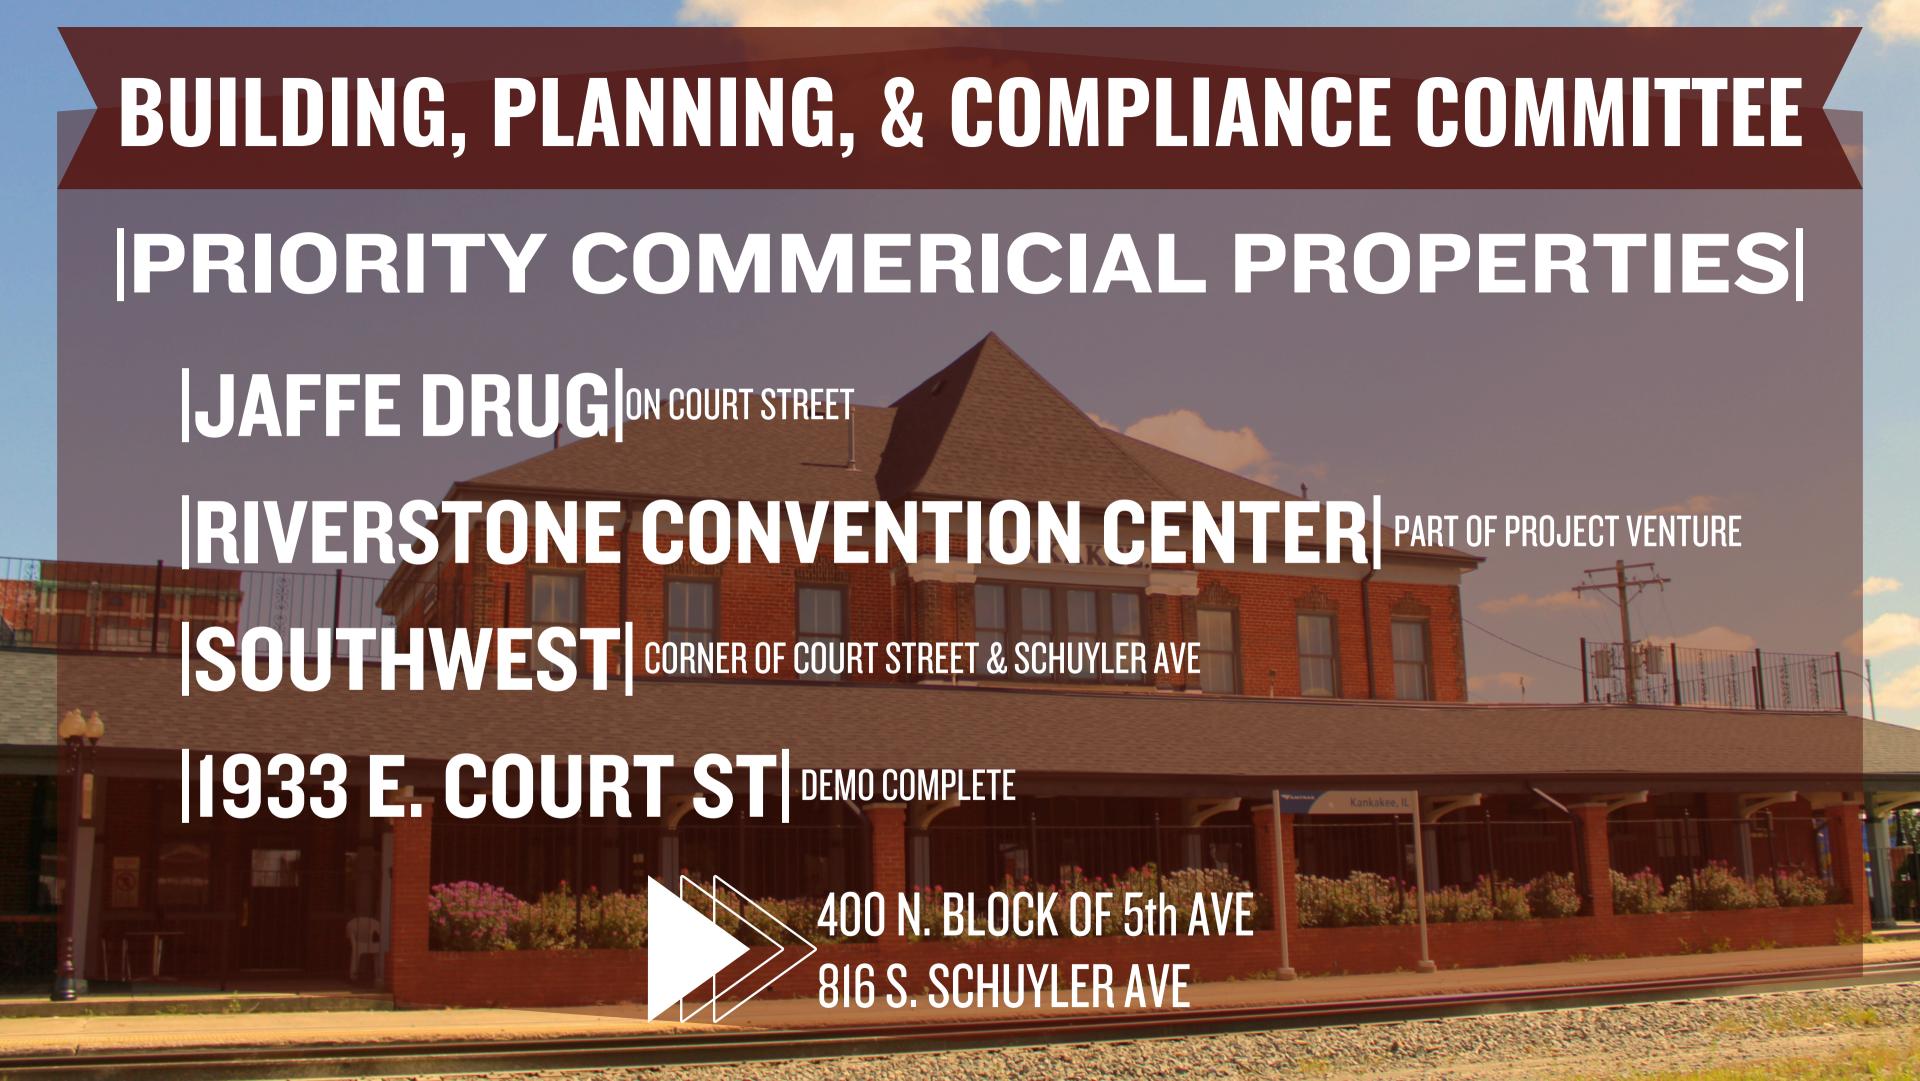

# PROJECT VENTURE

In site plan review process

#### 505 S. SCHUYLER AVE

INSPECTION PROCESS STARTED TO BEGIN RELEASE OF FUNDS