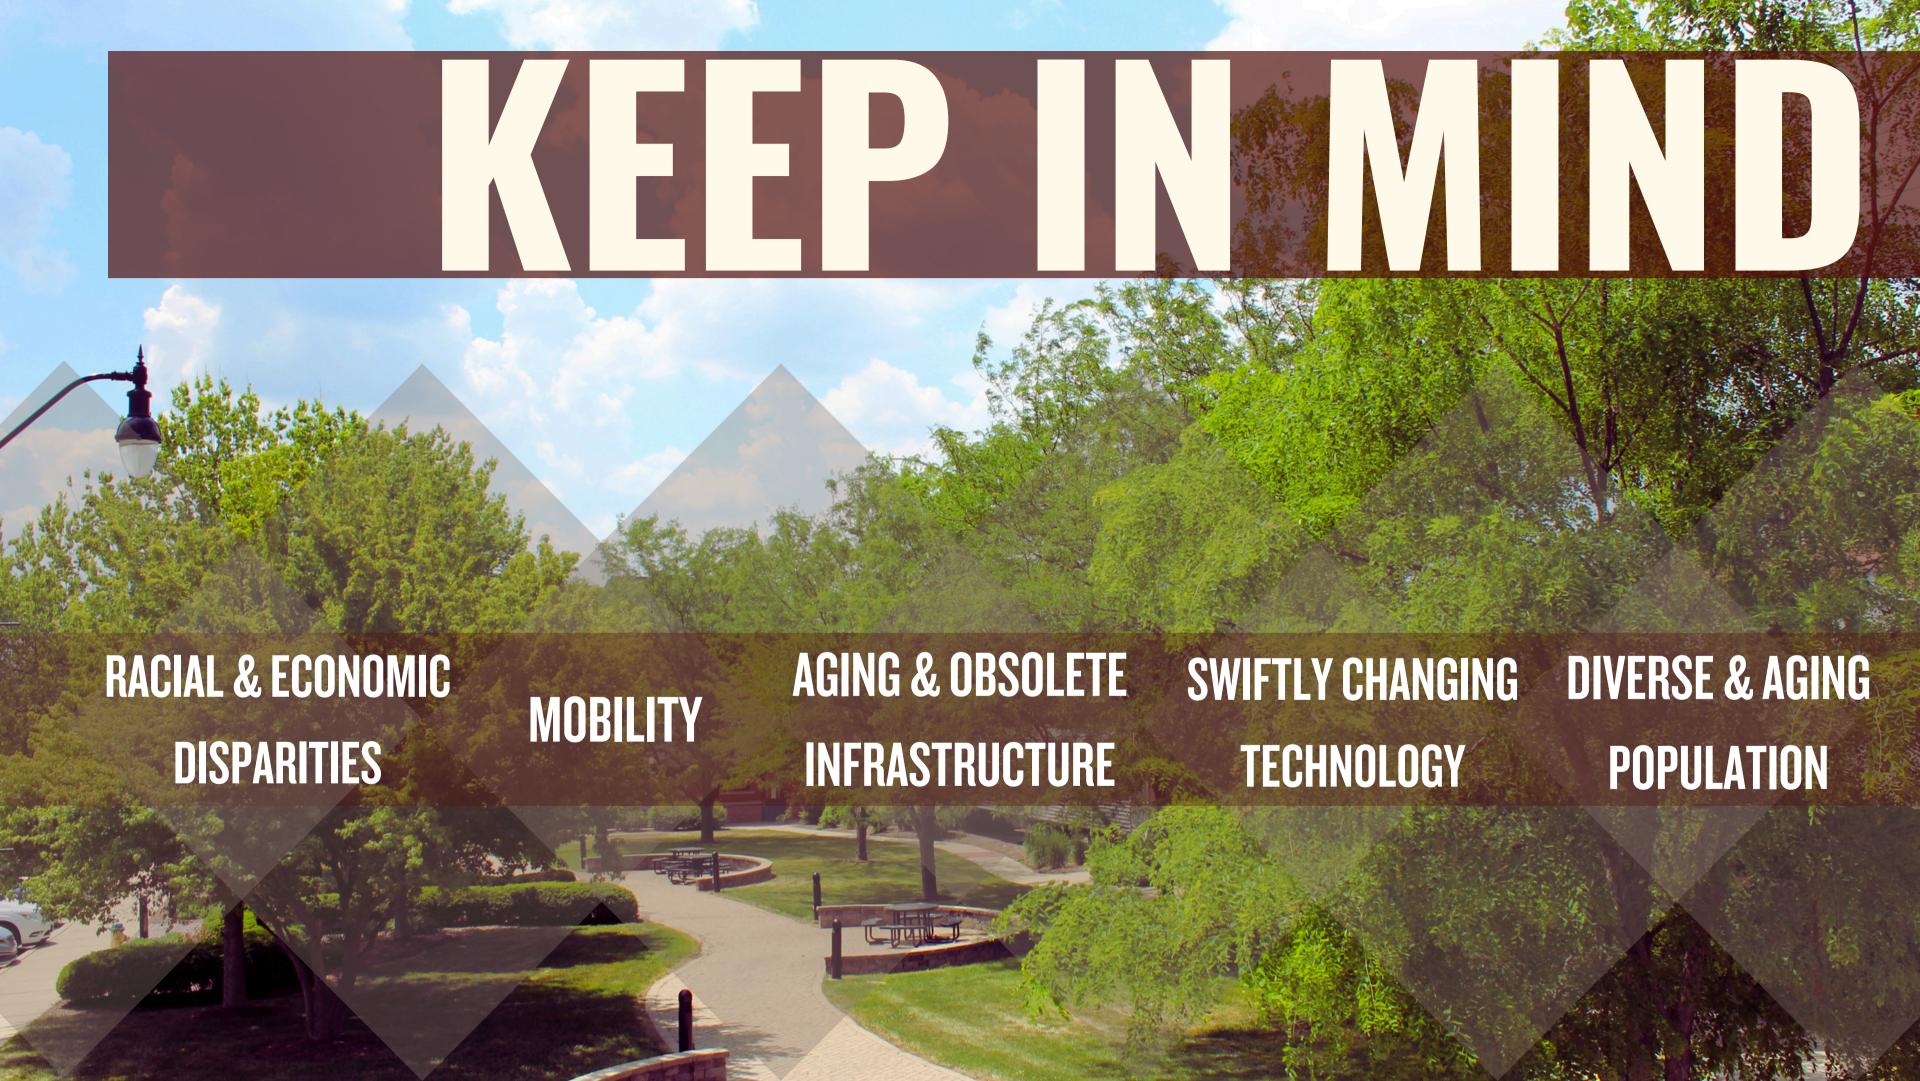

# PRIORITIES

- In-depth look at labor market dynamics in and around Kankakee County
  - Current labor supply
  - Workforce characteristics
  - Underemployment patterns
  - Commuting trends
  - Skills in high demand & surplus