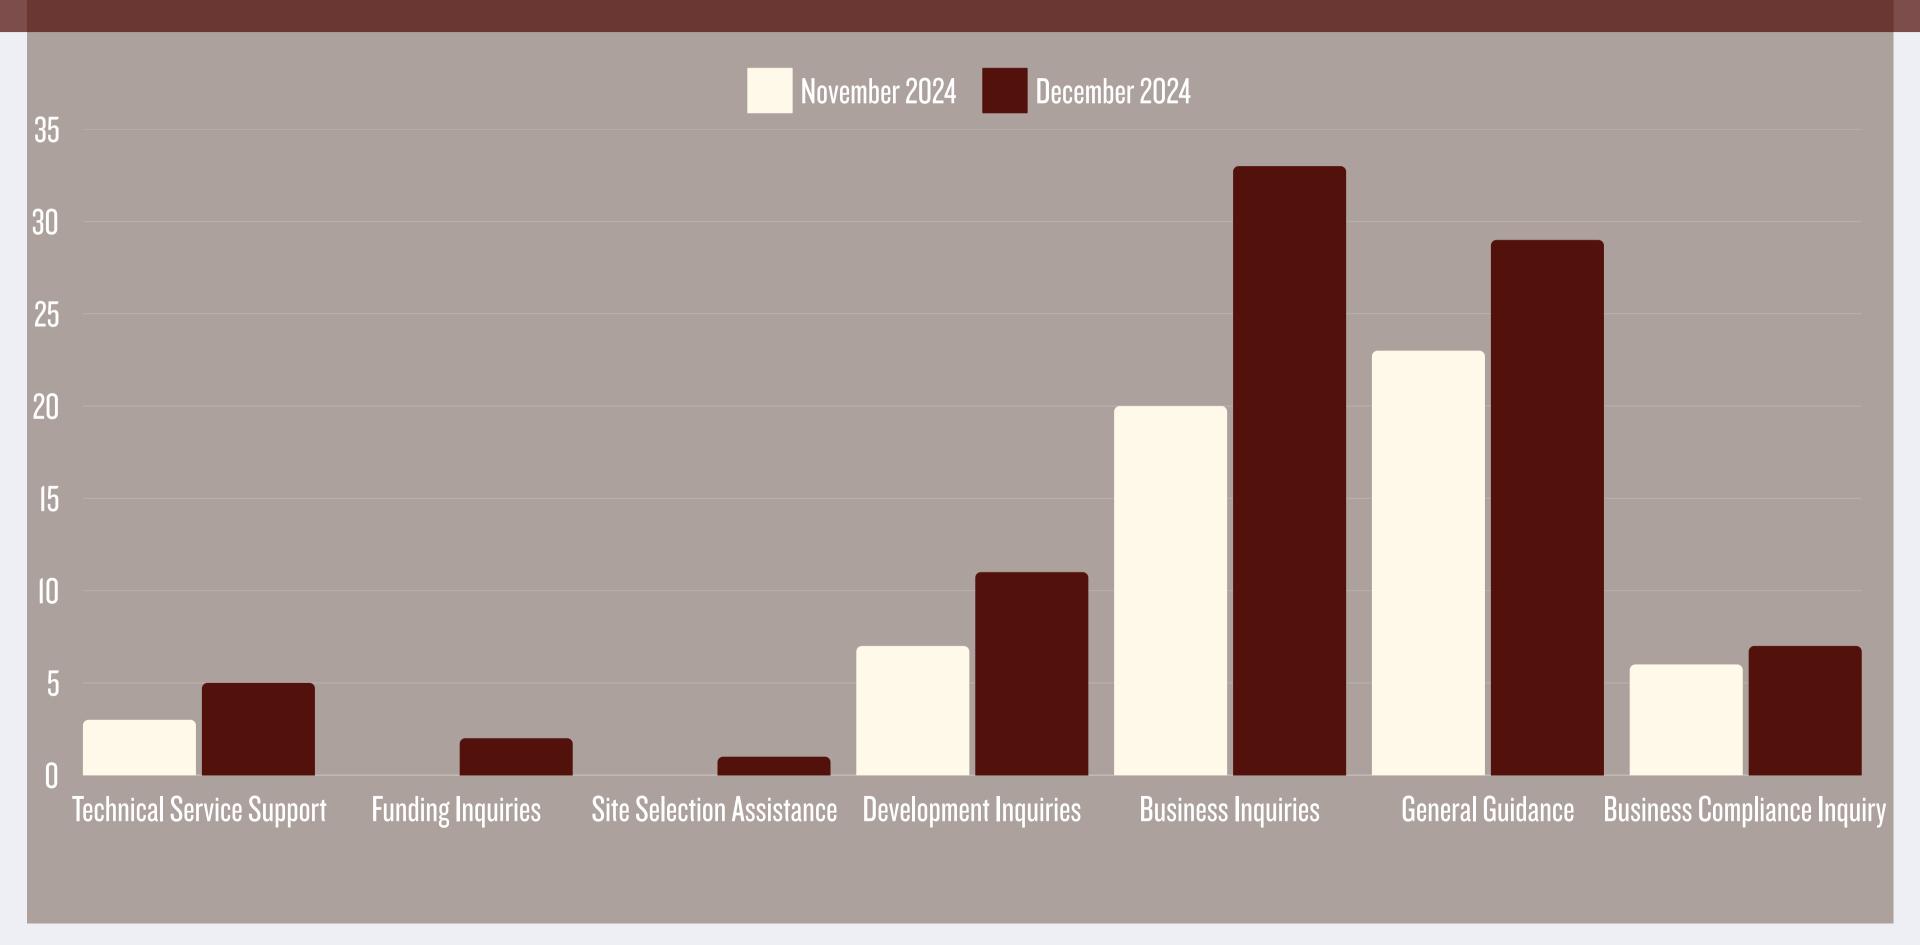

#### DEVELOPMENT INQUIRIES

16 NEW INQUIRIES
14 NEW BUSINESS - RETAIL x2,
NONPROFIT x2, RESTAURANT,
MECHANIC, FINANCIAL SERVICES,
GROCERY/CONVENIENCE STORE, TATOO
SHOP, LAUNDROMAT
I RELOCATION - BRADLEY
I OUT OF CITY - GRANT PARK